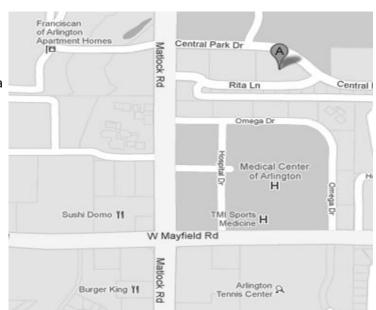

## 501 Rita Lane Suite 101 Arlington, TX 76014

From I-20: Turn North on Matlock and continue through the intersection of Matlock and Mayfield. After passing MCA on your right hand side, make a right at the next signal, Central Park. We are the third building on the right handside.